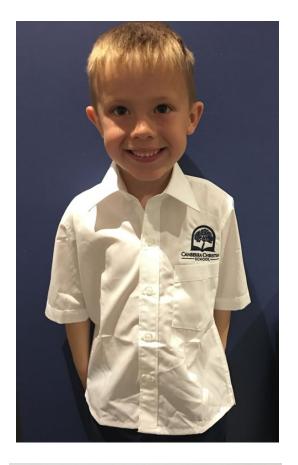

# **SUMMER SCHOOL UNIFORM**

Shorts - Navy blue dress (no cargo pockets)
Shirt - White short sleeve with logo
Jumper - Navy zip polar fleece with logo
Socks - Navy plain ribbed ankle
Shoes - Black leather lace-up
Hat - Regulation blue hat with logo
School Bag - Regulation blue with logo
Homework Bag - Regulation blue with logo
Canteen Bag - Choice of Colour for Tuckshop

# WINTER SCHOOL UNIFORM

Socks - Navy plain ribbed ankle

Pants - Navy blue trousers
Shirt - White, long sleeve
Tie - Regulation tartan
Polar Fleece - Navy half zip or full zip
jumper
Hat - Regulation blue with logo
- Optional during terms two and three
Shoes - Black leather lace-up