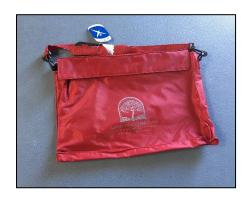

# CANBERRA CHRISTIAN SCHOOL NURTURE | LEARNING | CHARACTER

Dress Regulation blue tartan
Jumper Navy half zip or full zip polar fleece
Socks White plain ribbed ankle
Shoes Black leather
Hat Regulation blue with logo
Hair Ties Red, white or blue
School Bag - Regulation blue with logo
Homework Bag - Regulation blue with logo
Canteen Bag - Choice of Colour for
Wednesday Tuckshop

Hat Regulation blue with logo
Hair ties Red, white or blue
Beanie Optional – WITH LOGO
School Bag - Regulation blue with logo
Homework Bag - Regulation blue with logo
Canteen Bag – Choice of Colour for
Wednesday Tuckshop

Beanie/scarf - Optional.
School Bag - Regulation blue with logo
Homework Bag - Regulation blue with logo
Canteen Bag - Choice of Colour for Tuckshop