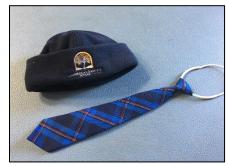

# CANBERRA CHRISTIAN SCHOOL NURTURE | LEARNING | CHARACTER

Dress Regulation blue tartan
Jumper Navy half zip or full zip polar fleece
Socks White plain ribbed ankle
Shoes Black leather
Hat Regulation blue with logo
Hair Ties Red, white or blue
School Bag - Regulation blue with logo
Homework Bag - Regulation blue with logo
Canteen Bag - Choice of Colour for
Wednesday Tuckshop

### **WINTER UNIFORM:**

Dress Regulation blue tartan pinafore
Shirt White long sleeve
Tie Regulation tartan
Jumper Navy half zip or full zip polar fleece
Socks White plain ribbed ankle
or navy blue tights
Shoes Black leather

# WINTER SCHOOL UNIFORM

Socks - Navy plain ribbed ankle

Pants - Navy blue trousers
Shirt - White, long sleeve
Tie - Regulation tartan
Polar Fleece - Navy half zip or full zip
jumper
Hat - Regulation blue with logo
- Optional during terms two and three
Shoes - Black leather lace-up