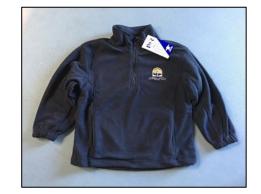

# CANBERRA CHRISTIAN SCHOOL NURTURE | LEARNING | CHARACTER

Dress Regulation blue tartan
Jumper Navy half zip or full zip polar fleece
Socks White plain ribbed ankle
Shoes Black leather
Hat Regulation blue with logo
Hair Ties Red, white or blue
School Bag - Regulation blue with logo
Homework Bag - Regulation blue with logo
Canteen Bag - Choice of Colour for
Wednesday Tuckshop

### **WINTER UNIFORM:**

Dress Regulation blue tartan pinafore
Shirt White long sleeve
Tie Regulation tartan
Jumper Navy half zip or full zip polar fleece
Socks White plain ribbed ankle
or navy blue tights
Shoes Black leather

# WINTER SCHOOL UNIFORM

Socks - Navy plain ribbed ankle

Pants - Navy blue trousers
Shirt - White, long sleeve
Tie - Regulation tartan
Polar Fleece - Navy half zip or full zip
jumper
Hat - Regulation blue with logo
- Optional during terms two and three
Shoes - Black leather lace-up