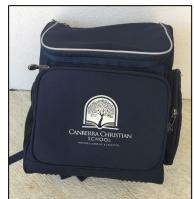

# CANBERRA CHRISTIAN SCHOOL NURTURE | LEARNING | CHARACTER

Dress Regulation blue tartan
Jumper Navy half zip or full zip polar fleece
Socks White plain ribbed ankle
Shoes Black leather
Hat Regulation blue with logo
Hair Ties Red, white or blue
School Bag - Regulation blue with logo
Homework Bag - Regulation blue with logo
Canteen Bag - Choice of Colour for
Wednesday Tuckshop

Hat Regulation blue with logo
Hair ties Red, white or blue
Beanie Optional – WITH LOGO
School Bag - Regulation blue with logo
Homework Bag - Regulation blue with logo
Canteen Bag – Choice of Colour for
Wednesday Tuckshop

Beanie/scarf - Optional.
School Bag - Regulation blue with logo
Homework Bag - Regulation blue with logo
Canteen Bag - Choice of Colour for Tuckshop