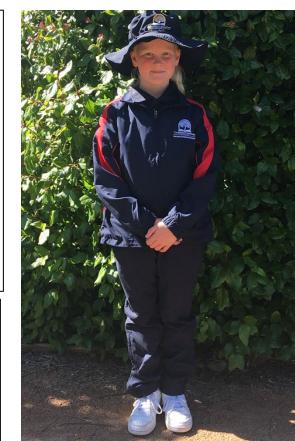

# WINTER SPORT UNIFORM - Thursdays

Shirt CCS regulation polo-shirt.
In addition, red skivvies are permitted under the polo shirt in cold weather.

Tracksuit CCS regulation

Socks White

Shoes Predominantly white runners

# **WINTER SPORT UNIFORM - Thursdays**

Shirt - CCS regulation polo-shirt. In addition, red skivvies are permitted under the polo shirt in cold weather.

Tracksuit - CCS regulation

Socks - White

**Shoes** - Predominantly white runners