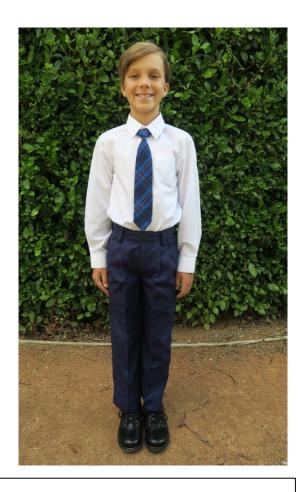

### **WINTER UNIFORM:**

Dress Regulation blue tartan pinafore
Shirt White long sleeve
Tie Regulation tartan
Jumper Navy half zip or full zip polar fleece
Socks White plain ribbed ankle
or navy blue tights
Shoes Black leather

# WINTER SCHOOL UNIFORM

Socks - Navy plain ribbed ankle

Pants - Navy blue trousers
Shirt - White, long sleeve
Tie - Regulation tartan
Polar Fleece - Navy half zip or full zip
jumper
Hat - Regulation blue with logo
- Optional during terms two and three
Shoes - Black leather lace-up