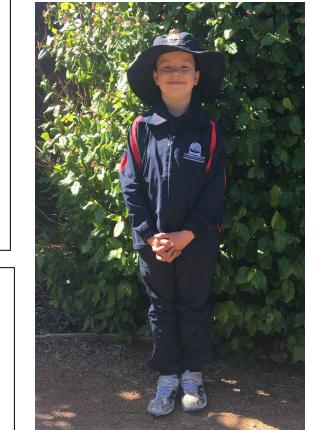

# **SUMMER**

# CANBERRA CHRISTIAN SCHOOL NURTURE | LEARNING | CHARACTER

Dress Regulation blue tartan
Jumper Navy half zip or full zip polar fleece
Socks White plain ribbed ankle
Shoes Black leather
Hat Regulation blue with logo
Hair Ties Red, white or blue
School Bag - Regulation blue with logo
Homework Bag - Regulation blue with logo
Canteen Bag - Choice of Colour for
Wednesday Tuckshop

Shorts CCS regulation / with CCS
Socks White Socks
Shoes Predominantly white runners
Hat Regulation blue hat with logo