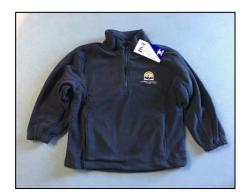

# CANBERRA CHRISTIAN SCHOOL NURTURE | LEARNING | CHARACTER

Dress Regulation blue tartan
Jumper Navy half zip or full zip polar fleece
Socks White plain ribbed ankle
Shoes Black leather
Hat Regulation blue with logo
Hair Ties Red, white or blue
School Bag - Regulation blue with logo
Homework Bag - Regulation blue with logo
Canteen Bag - Choice of Colour for
Wednesday Tuckshop

### **WINTER UNIFORM:**

Dress Regulation blue tartan pinafore
Shirt White long sleeve
Tie Regulation tartan
Jumper Navy half zip or full zip polar fleece
Socks White plain ribbed ankle
or navy blue tights
Shoes Black leather

# WINTER SCHOOL UNIFORM

Socks - Navy plain ribbed ankle

Pants - Navy blue trousers
Shirt - White, long sleeve
Tie - Regulation tartan
Polar Fleece - Navy half zip or full zip
jumper
Hat - Regulation blue with logo
- Optional during terms two and three
Shoes - Black leather lace-up