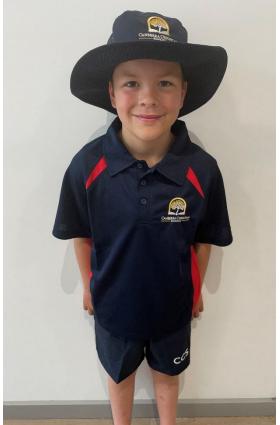

# WINTER SPORT UNIFORM - Thursdays

Shirt CCS regulation polo-shirt.
In addition, red skivvies are permitted under the polo shirt in cold weather.

Tracksuit CCS regulation

Socks White

Shoes Predominantly white runners

# **SUMMER SPORT UNIFORM - Thursdays**

Shirt - CCS regulation polo Shorts CCS regulation / with CCS Socks - White Socks Shoes - Predominantly white runners Hat - Regulation blue hat with logo

# **WINTER SPORT UNIFORM - Thursdays**

Shirt - CCS regulation polo-shirt. In addition, red skivvies are permitted under the polo shirt in cold weather.

Tracksuit - CCS regulation

Socks - White

**Shoes** - Predominantly white runners