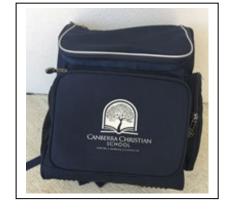

# CANBERRA CHRISTIAN SCHOOL NURTURE | LEARNING | CHARACTER

Dress Regulation blue tartan
Jumper Navy half zip or full zip polar fleece
Socks White plain ribbed ankle
Shoes Black leather
Hat Regulation blue with logo
Hair Ties Red, white or blue
School Bag - Regulation blue with logo
Homework Bag - Regulation blue with logo
Canteen Bag - Choice of Colour for
Wednesday Tuckshop

Hat Regulation blue with logo
Hair ties Red, white or blue
Beanie Optional – WITH LOGO
School Bag - Regulation blue with logo
Homework Bag - Regulation blue with logo
Canteen Bag – Choice of Colour for
Wednesday Tuckshop

Beanie/scarf - Optional.
School Bag - Regulation blue with logo
Homework Bag - Regulation blue with logo
Canteen Bag - Choice of Colour for Tuckshop