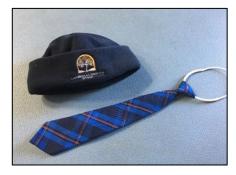

### **WINTER UNIFORM:**

Dress Regulation blue tartan pinafore
Shirt White long sleeve
Tie Regulation tartan
Jumper Navy half zip or full zip polar fleece
Socks White plain ribbed ankle
or navy blue tights
Shoes Black leather

Beanie – optional Regulation blue hat with

logo.

LEGEND: Items in RED only available from WORKING GEAR SCHOOLS - for other items suggest available from TARGET, BIG W, K MART, school bags from SCHOOL

**SUMMER** 

Beanie – optional

**Hat** - Regulation blue with logo.

| PURCHASE FROM                                                                                                                                                                                                                                                              | Other items - suggest available from TARGET, BIG W, K MART or                                                                          | PURCHASE FROM                                                                                                                                                                                                                                                                                                                        | Other items - suggest available from TARGET, BIG W, K MART or                                                                       |
|----------------------------------------------------------------------------------------------------------------------------------------------------------------------------------------------------------------------------------------------------------------------------|----------------------------------------------------------------------------------------------------------------------------------------|--------------------------------------------------------------------------------------------------------------------------------------------------------------------------------------------------------------------------------------------------------------------------------------------------------------------------------------|-------------------------------------------------------------------------------------------------------------------------------------|
| WORKING GEAR SCHOOLS                                                                                                                                                                                                                                                       | a specialised School Uniform shop                                                                                                      | WORKING GEAR SCHOOLS                                                                                                                                                                                                                                                                                                                 | a specialised School Uniform shop                                                                                                   |
| Boys                                                                                                                                                                                                                                                                       | Boys                                                                                                                                   | Girls                                                                                                                                                                                                                                                                                                                                | girls                                                                                                                               |
| School Shirt - White short sleeve - logo on pocket Polar Fleece -Navy half zip or full zip jumper Hat - Regulation blue hat with logo School Bag - Regulation blue with logo Homework Bag - Regulation blue with logo Canteen Bag - Choice of Colour - Wed T'shop          | Shorts - Navy blue dress (no cargo pockets) Socks - Navy plain ribbed ankle Shoes - Black leather lace-up                              | GIRLS SUMMER UNIFORM:  Dress - Regulation blue tartan Jumper - Navy half zip or full zip polar fleece Hat - Regulation blue with logo School Bag - Regulation blue with logo Homework Bag - Regulation blue with logo Canteen Bag - Choice of Colour for - Wed T'shop                                                                | Socks - White plain ribbed ankle<br>Shoes - Black leather<br>Hair Ties - Red, white or blue                                         |
| WINTER UNIFORM Tie - Regulation tartan Jumper - Navy half zip or full zip polar fleece Hat - Regulation blue with logo Beanie/scarf - optional School Bag - Regulation blue with logo Homework Bag - Regulation blue with logo Canteen Bag - Choice of Colour - Wed T'shop | Pants - Navy blue trousers (no cargo pockets) Shirt - White, long sleeve Shoes - Black leather lace-up Socks - Navy plain ribbed ankle | GIRLS WINTER UNIFORM:  Dress - Regulation blue tartan pinafore Tie - Regulation tartan Jumper - Navy half zip or full zip polar fleece Hat - Regulation blue with logo Beanie Optional – with logo School Bag - Regulation blue with logo Homework Bag - Regulation blue with logo Canteen Bag - Choice of Colour - Wednesday T'shop | Shirt - White long sleeve Socks - White plain ribbed ankle or navy blue tights Shoes - Black leather Hair ties - Red, white or blue |
| SUMMER SPORT UNIFORM  Shirt - CCS regulation polo Shorts – navy blue with CCS logo Hat - Regulation blue hat with logo                                                                                                                                                     | Shorts - Royal blue<br>Socks - White Socks<br>Shoes - Predominantly white runners                                                      | Summer Sport Uniform  Shirt - CCS regulation polo Shorts - navy blue with CCS logo Hat - Regulation blue hat with logo                                                                                                                                                                                                               | Socks - White Socks<br>Shoes - Predominantly white runners                                                                          |
| WINTER SPORT UNIFORM                                                                                                                                                                                                                                                       |                                                                                                                                        | WINTER SPORT UNIFORM                                                                                                                                                                                                                                                                                                                 |                                                                                                                                     |
| Shirt - CCS regulation polo-shirt.  Tracksuit - CCS regulation  Beanie – optional Regulation blue hat with logo.                                                                                                                                                           | Socks - White Socks<br>Shoes - Predominantly white runners                                                                             | Shirt - CCS regulation polo-shirt. Tracksuit - CCS regulation Beanie – optional Hat - Regulation blue hat with logo.                                                                                                                                                                                                                 | Socks - White Socks Shoes - Predominantly white runners                                                                             |