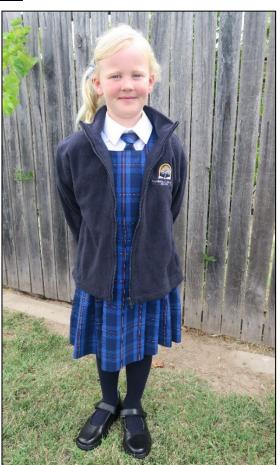

### **WINTER UNIFORM:**

Dress Regulation blue tartan pinafore
Shirt White long sleeve
Tie Regulation tartan
Jumper Navy half zip or full zip polar fleece
Socks White plain ribbed ankle
or navy blue tights
Shoes Black leather

Hat Regulation blue with logo
Hair ties Red, white or blue
Beanie Optional – WITH LOGO
School Bag - Regulation blue with logo
Homework Bag - Regulation blue with logo
Canteen Bag – Choice of Colour for
Wednesday Tuckshop