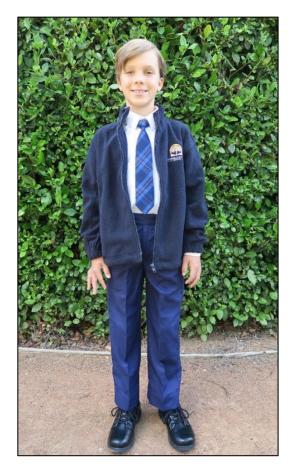

### **WINTER UNIFORM:**

Dress Regulation blue tartan pinafore
Shirt White long sleeve
Tie Regulation tartan
Jumper Navy half zip or full zip polar fleece
Socks White plain ribbed ankle
or navy blue tights
Shoes Black leather

# WINTER SCHOOL UNIFORM

Socks - Navy plain ribbed ankle

Pants - Navy blue trousers
Shirt - White, long sleeve
Tie - Regulation tartan
Polar Fleece - Navy half zip or full zip
jumper
Hat - Regulation blue with logo
- Optional during terms two and three
Shoes - Black leather lace-up