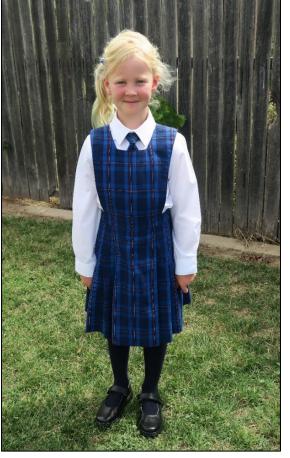

### **WINTER UNIFORM:**

Dress Regulation blue tartan pinafore
Shirt White long sleeve
Tie Regulation tartan
Jumper Navy half zip or full zip polar fleece
Socks White plain ribbed ankle
or navy blue tights
Shoes Black leather