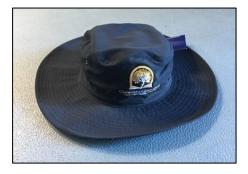

Shorts CCS regulation / with CCS
Socks White Socks
Shoes Predominantly white runners
Hat Regulation blue hat with logo

Hat Regulation blue with logo
Hair ties Red, white or blue
Beanie Optional – WITH LOGO
School Bag - Regulation blue with logo
Homework Bag - Regulation blue with logo
Canteen Bag – Choice of Colour for
Wednesday Tuckshop

# **SUMMER SPORT UNIFORM - Thursdays**

Shirt - CCS regulation polo Shorts CCS regulation / with CCS Socks - White Socks Shoes - Predominantly white runners Hat - Regulation blue hat with logo

Beanie – optional

**Hat** - Regulation blue with logo.

| PURCHASE FROM                                                                                                                                                                                                                                                              | Other items - suggest available from TARGET, BIG W, K MART or                                                                          | PURCHASE FROM                                                                                                                                                                                                                                                                                                                        | Other items - suggest available from TARGET, BIG W, K MART or                                                                       |
|----------------------------------------------------------------------------------------------------------------------------------------------------------------------------------------------------------------------------------------------------------------------------|----------------------------------------------------------------------------------------------------------------------------------------|--------------------------------------------------------------------------------------------------------------------------------------------------------------------------------------------------------------------------------------------------------------------------------------------------------------------------------------|-------------------------------------------------------------------------------------------------------------------------------------|
| WORKING GEAR SCHOOLS                                                                                                                                                                                                                                                       | a specialised School Uniform shop                                                                                                      | WORKING GEAR SCHOOLS                                                                                                                                                                                                                                                                                                                 | a specialised School Uniform shop                                                                                                   |
| Boys                                                                                                                                                                                                                                                                       | Boys                                                                                                                                   | Girls                                                                                                                                                                                                                                                                                                                                | girls                                                                                                                               |
| School Shirt - White short sleeve - logo on pocket Polar Fleece -Navy half zip or full zip jumper Hat - Regulation blue hat with logo School Bag - Regulation blue with logo Homework Bag - Regulation blue with logo Canteen Bag - Choice of Colour - Wed T'shop          | Shorts - Navy blue dress (no cargo pockets) Socks - Navy plain ribbed ankle Shoes - Black leather lace-up                              | GIRLS SUMMER UNIFORM:  Dress - Regulation blue tartan Jumper - Navy half zip or full zip polar fleece Hat - Regulation blue with logo School Bag - Regulation blue with logo Homework Bag - Regulation blue with logo Canteen Bag - Choice of Colour for - Wed T'shop                                                                | Socks - White plain ribbed ankle<br>Shoes - Black leather<br>Hair Ties - Red, white or blue                                         |
| WINTER UNIFORM Tie - Regulation tartan Jumper - Navy half zip or full zip polar fleece Hat - Regulation blue with logo Beanie/scarf - optional School Bag - Regulation blue with logo Homework Bag - Regulation blue with logo Canteen Bag - Choice of Colour - Wed T'shop | Pants - Navy blue trousers (no cargo pockets) Shirt - White, long sleeve Shoes - Black leather lace-up Socks - Navy plain ribbed ankle | GIRLS WINTER UNIFORM:  Dress - Regulation blue tartan pinafore Tie - Regulation tartan Jumper - Navy half zip or full zip polar fleece Hat - Regulation blue with logo Beanie Optional – with logo School Bag - Regulation blue with logo Homework Bag - Regulation blue with logo Canteen Bag - Choice of Colour - Wednesday T'shop | Shirt - White long sleeve Socks - White plain ribbed ankle or navy blue tights Shoes - Black leather Hair ties - Red, white or blue |
| SUMMER SPORT UNIFORM  Shirt - CCS regulation polo Shorts – navy blue with CCS logo Hat - Regulation blue hat with logo                                                                                                                                                     | Shorts - Royal blue<br>Socks - White Socks<br>Shoes - Predominantly white runners                                                      | Summer Sport Uniform  Shirt - CCS regulation polo Shorts - navy blue with CCS logo Hat - Regulation blue hat with logo                                                                                                                                                                                                               | Socks - White Socks<br>Shoes - Predominantly white runners                                                                          |
| WINTER SPORT UNIFORM                                                                                                                                                                                                                                                       |                                                                                                                                        | WINTER SPORT UNIFORM                                                                                                                                                                                                                                                                                                                 |                                                                                                                                     |
| Shirt - CCS regulation polo-shirt.  Tracksuit - CCS regulation  Beanie – optional Regulation blue hat with logo.                                                                                                                                                           | Socks - White Socks<br>Shoes - Predominantly white runners                                                                             | Shirt - CCS regulation polo-shirt. Tracksuit - CCS regulation Beanie – optional Hat - Regulation blue hat with logo.                                                                                                                                                                                                                 | Socks - White Socks Shoes - Predominantly white runners                                                                             |